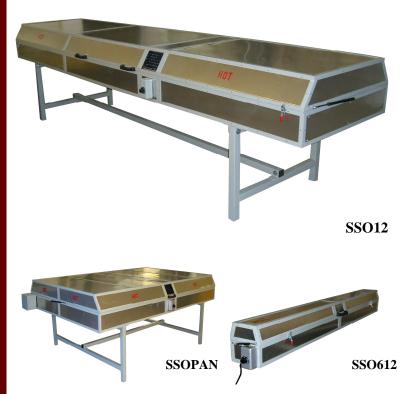

## Sizes and Specifications:

## **Our Standard Ovens**

**Model SSO12**, Heating Area 34" X 150" 208~240 volt, 3 phase, 35 amps. (This the most popular as it can handle a full sheet).

Model SSO8, Heating Area 34" X 100" 208~240 volt, 1 phase, 45 amps.

Model SSO612, Heating Area 7" X 150" 208~240 volt, 1 phase, 20 amps. (This is a bench top Model ideal if you are just doing strips one at a time).

**Model SSOPAN**, Heating Area 72" X 100" 208~240 volt, 3 phase, 50 amps. (This Model is for forming shower pans).