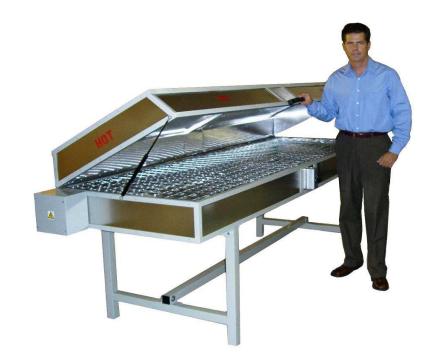

## Solid Surface Oven

Schultz Forming Products presents our Solid Surface Oven which has been carefully designed to heat solid surface materials quickly , uniformly and <u>affordably.</u>

## Features:

- Opens Like A Clam Shell For Easy Access
- Non Marking Grill
- Employs Infrared And Convection Heat For A Fast Penetrating Time
- Welded Steel Frame
- Clear Viewing Window
- Easy To Use And Built To Last!

Custom Sizes are Available and often made.

The Oven uses a combination of infrared and convection technology to rapidly soak through your Solid Surface material without over heating it.... Much faster than a conventional Oven. The hood of the oven has been designed for easy access and a view window is conveniently located in the front of the oven for checking materials or pointing a laser thermometer though. The legs of the Solid Surface Oven are removable for easy transportation and storage of the unit when not in use.